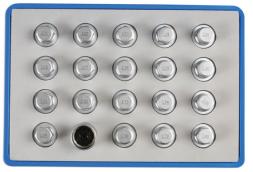

## Locking Wheel Nut Key Set 20pc - for Vauxhall, Opel

A 20 piece wheel nut set for Vauxhall/Opel wheel nuts, for use where the original key is missing or lost. The OEM key numbers listed are equivalent to the key numbers shown in the original manufacturers vehicle service details and on the original wheel locking key. Covers a wide range of Vauxhall/Opel models; suitable for tyre fitting bays and garages.

## **Additional Information**

- Applications include: Agila, Astra F/G/H, Calibra, Corsa B/C/D, Meriva, Omega B, Signum, Speedster, Tigra A/B, Vectra B/C, Zafira A/B.
- Equivalent to OEM Z16512-121, -122, -123, -124, -125, -126, -127, -128, -129, -130, -131, -132, -133, -134, -135, -136, -137, -138, -139, -140.