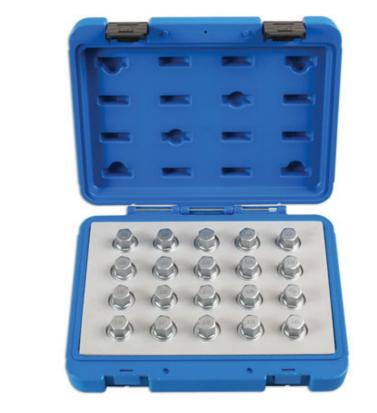

## Locking Wheel Nut Key Set 20pc - for Vauxhall, Opel

A 20 piece wheel nut set for Vauxhall/Opel wheel nuts, for use where the original key is missing or lost. The OEM key numbers listed are equivalent to the key numbers shown in the original manufacturers vehicle service details and on the original wheel locking key. Covers a wide range of Vauxhall/Opel models; suitable for tyre fitting bays and garages.

## **Additional Information**

- Applications include: Agila, Astra F/G/H, Calibra, Corsa B/C/D, Meriva, Omega B, Signum, Speedster, Tigra A/B, Vectra B/C, Zafira A/B.
- Equivalent to OEM Z16512-121, -122, -123, -124, -125, -126, -127, -128, -129, -130, -131, -132, -133, -134, -135, -136, -137, -138, -139, -140.